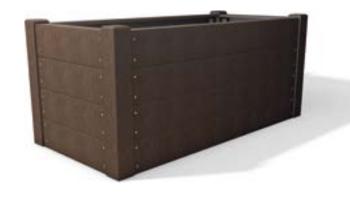

### **Material:**

hanit<sup>®</sup> Recycled Plastic

## Surface: Structured, grained

**Dimensions (W x L):** 90 x 190 cm

### Version:

Without bottom Delivery as construction kit