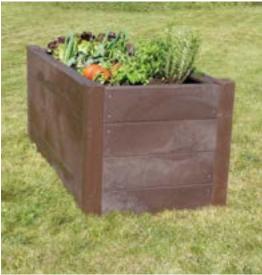

## Planting made easy

hanit<sup>®</sup> raised bed systems make difficult garden work that little bit easier. Raising the plants and soil above ground-level means no more tiresome bending. Terra raised beds come with complete side sections for quick and easy assembly. We also have a kids' version on offer (see Playground furniture).

## Advantages:

Rot-free from both inside and outside Completely assembled Available in different colours Drainage holes easily retrofittable Durable and dimensionally stable No annoying mothballing in winter (weatherproof) Resistant to vandalism